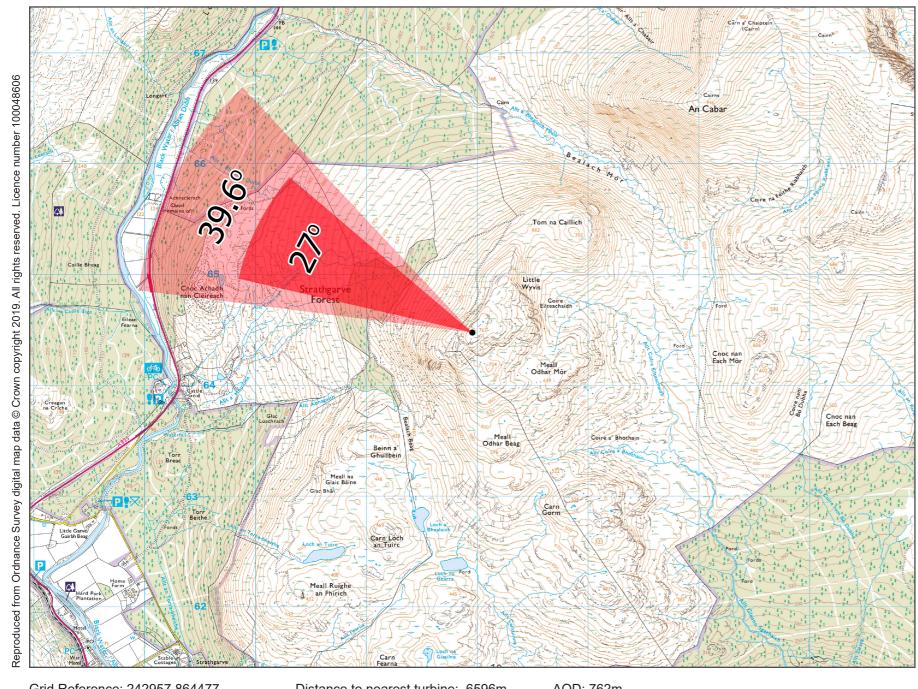

Figure 4.26g - Viewpoint 19: Summit of Little Wyvis.

Grid Reference: 242957 864477

Distance to nearest turbine: 6596m

AOD: 762m

This viewpoint is located approximately 4.5km northeast of Garve.

Travelling from Inverness on the A835 towards Ullapool, you will approach Garve. Just after Garve, stay on the A835 towards Ullapool as the road bends right at the junction for the A832 Gairloch. Continue for a further 5.5km until you reach the Ben Wyvis car park which is signposted from the A835 and is on the right hand side. Park here.